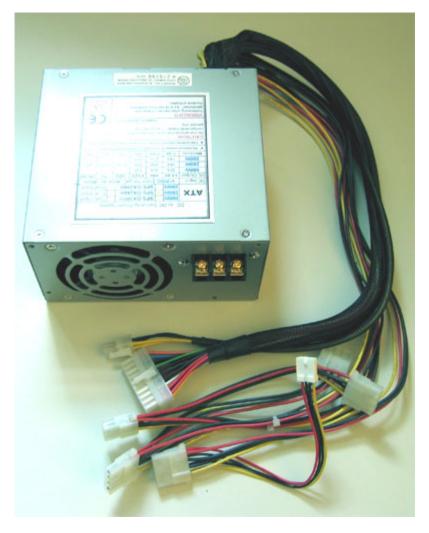

320W DC ATX P4 Power Supply (9-18VDC)

Now you can power every PC in your car. 320W power and Pentium-4 connector are giving you all possibilities ! The ATX connector has 24 pins. Along with the power supply there is a 24pol to 20pol ATX adapter included.

| Dimensions                                                              | 150mm[W] × 140mm[L] × 86mm[H] Standard ATX PS/2 size |
|-------------------------------------------------------------------------|------------------------------------------------------|
| Weight                                                                  | 2.0 kgs                                              |
| Input Voltage Range                                                     | 9 - 18VDC                                            |
| Output Power<br>maximum                                                 | 320W                                                 |
| Output Dowor                                                            | +3.3V : 15A                                          |
| Output Power<br>maximum (rails)                                         | +5.0V : 30A                                          |
|                                                                         | +12.0V : 15A                                         |
| Remote sensing                                                          | +5V and +3.3V                                        |
|                                                                         |                                                      |
| Over Power ProtectionLoad over 130%±10% of max. output power : shutdown |                                                      |
| Over Voltage                                                            | +5V, +12V & +3.3V Auto-recovery                      |
| Protection                                                              |                                                      |
| Short Circuit                                                           | Main outputs shutdown and latch off                  |
| Protection                                                              |                                                      |
| Over Temperature                                                        | OTP Level is set at 110°C                            |
| Dratastics                                                              |                                                      |